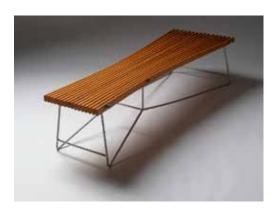

SHELLEY, Samuel Seven Mile Digital photography 115 x 83 2011 Acquired 2011

ANCHER, Simon *Clipped Wing Bench* Furniture - American walnut, powder coated steel and marine ply 68 h x 240 w x 52 d 2011 Acquired 2011