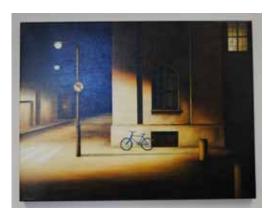

Hunter Island Press *Historical Art* Digital prints 56.5 x 33 each x 71 prints 2010 Donated 2010

SPENCER, Gaye Blue Bicycle Oil on canvas 53 x 42 2010 Acquired 2010

MEECH, Sue *The Last Rays of '99* Pastel on paper 65 x 80 2004 Acquired 2004