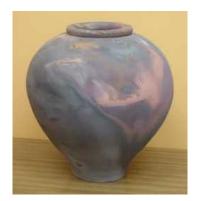

FRANKCOMBE, Nell *Camellias from Bellerive* Painting, watercolour 38x46 Date unknown Acquired 1992

POWELL, Billie *Vessel Ceramic vessel* Wood fired ceramic 29cm tall x 23cm diameter 1994 Acquired 1994