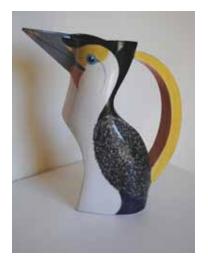

BURDON, Christina *Rosny Farm a hundred years ago* Painting, Acrylic 4x5m Commissioned 1993

GODFREY, Margaret *Fused & Slumped Glass Bowl* Glass 37 diamater 11 tall 1999 Acquired 1999

OAKFORD, Dawn *Pied Cormorant Jug* Ceramic 30 tall 1999 Acquired 1999