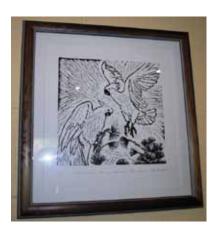

MAY, Julie Images of Seven Mile Beach, Tas. (no.3 of 6) Drawing, Ink 31x36 1993 Acquired 1994

DAWO, Zhang Birds Sing Among Fragrant Flowers. Impressions of Clarence Calligraphy, Ink on paper 113x37.5 Date unknown Gift to Council